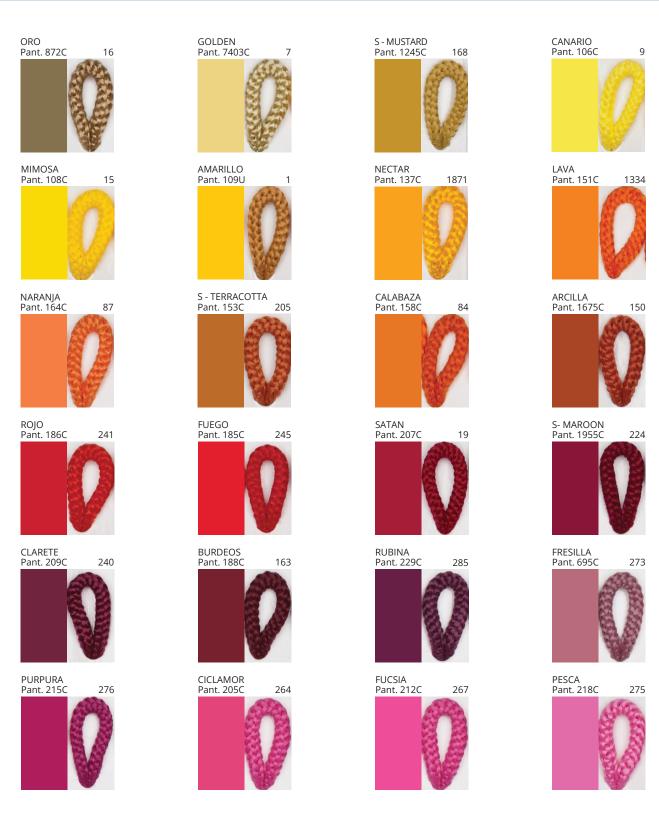

# **DRUM SURFACE**

COLOR FINISH CHART

| PROJECT  |
|----------|
| TYPE     |
| NOTES    |
| QUANTITY |
| DATE     |

| Beige - BEI      | Black - BLK | Blue - BLU    | Cognac - COG | Dark Green - DGN | Gray - GRY  |
|------------------|-------------|---------------|--------------|------------------|-------------|
| Maroon - MRN     | Mocha - MOC | Mustard - MUS | Olive - OLV  | Silver - SIL     | Stone - STN |
| Terracotta - TER | White - WHI |               |              |                  |             |

Digital: Not all screens are calibrated the same, and therefore, colors will appear differently between screens.

Physical: When texture is involved, there will be variations in color, character and tone within a product series and between product families.