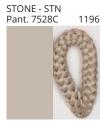

# **DRUM SURFACE**

COLOR FINISH CHART

| PROJECT  |
|----------|
| TYPE     |
| NOTES    |
| QUANTITY |
| DATE     |

| Beige - BEI      | Black - BLK | Blue - BLU    | Cognac - COG | Dark Green - DGN | Gray - GRY  |
|------------------|-------------|---------------|--------------|------------------|-------------|
| Maroon - MRN     | Mocha - MOC | Mustard - MUS | Olive - OLV  | Silver - SIL     | Stone - STN |
| Terracotta - TER | White - WHI |               |              |                  |             |

Digital: Not all screens are calibrated the same, and therefore, colors will appear differently between screens.

Physical: When texture is involved, there will be variations in color, character and tone within a product series and between product families.