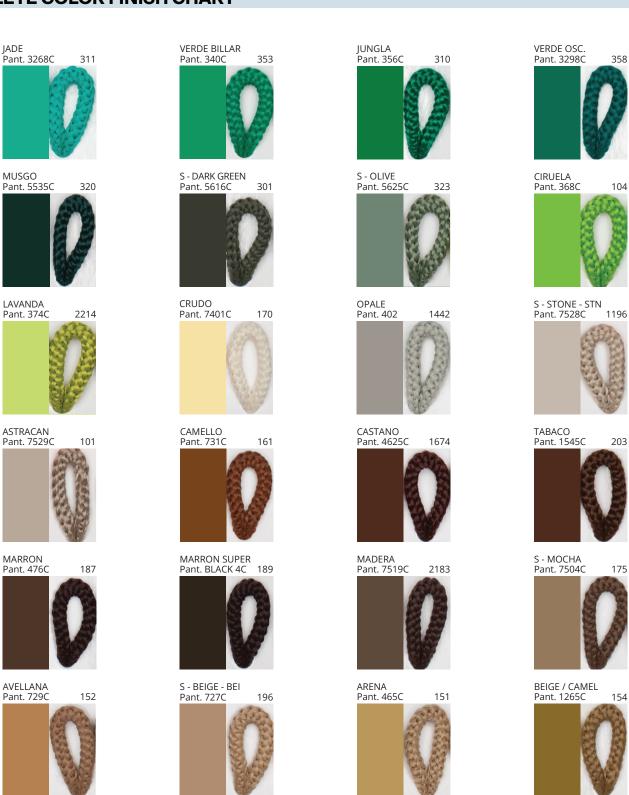

# **DRUM SURFACE**

COLOR FINISH CHART

| PROJECT  |
|----------|
| TYPE     |
| NOTES    |
| QUANTITY |
| DATE     |

| Beige - BEI      | Black - BLK | Blue - BLU    | Cognac - COG | Dark Green - DGN | Gray - GRY  |
|------------------|-------------|---------------|--------------|------------------|-------------|
| Maroon - MRN     | Mocha - MOC | Mustard - MUS | Olive - OLV  | Silver - SIL     | Stone - STN |
| Terracotta - TER | White - WHI |               |              |                  |             |

Digital: Not all screens are calibrated the same, and therefore, colors will appear differently between screens.

Physical: When texture is involved, there will be variations in color, character and tone within a product series and between product families.