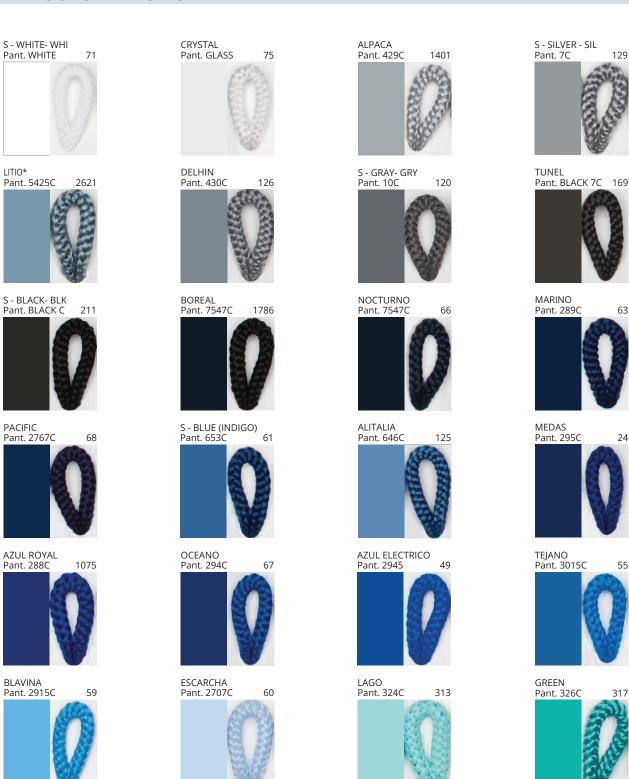

# **DRUM SURFACE**

COLOR FINISH CHART

| PROJECT  |
|----------|
| TYPE     |
| NOTES    |
| QUANTITY |
| DATE     |

| Beige - BEI      | Black - BLK | Blue - BLU    | Cognac - COG | Dark Green - DGN | Gray - GRY  |
|------------------|-------------|---------------|--------------|------------------|-------------|
| Maroon - MRN     | Mocha - MOC | Mustard - MUS | Olive - OLV  | Silver - SIL     | Stone - STN |
| Terracotta - TER | White - WHI |               |              |                  |             |

Digital: Not all screens are calibrated the same, and therefore, colors will appear differently between screens.

Physical: When texture is involved, there will be variations in color, character and tone within a product series and between product families.